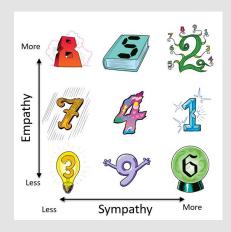

# Empathy—Sympathy Matrix

#### What each type might say...

- 1: I sense what you're feeling, and I really care, especially if there's an injustice
- 2: I deeply feel what you're feeling, and I really care
- 3: Not sure what you're feeling, and not sure it's important
- 4: I feel what you're feeling and care (center of matrix)
- 5: I strongly feel what you're feeling and, sure, I care
- 6: I really care what you're feeling but not sure I feel it myself
- 7: I sense your feelings but having fun is more important
- 8: I know exactly what you're feeling and really don't care
- 9: I'm not sure what you're feeling but I care, especially if your feelings will lead to conflict