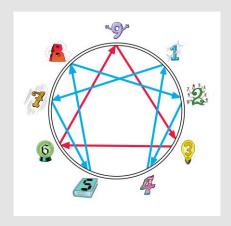

# Empathy – Harmony Triads

- Most Empathetic
  - -Relationist Triad: Types 2, 5, 8
- Mid Empathetic
  - -Idealist Triad: Types 1, 4, 7
- Least Empathetic
  - -Pragmatist Triad: Types 3, 6, 9

"I feel what you are feeling"

# Sympathy – Temperament Triads

- Most Sympathetic
  - -Compliant Triad: Types 1, 2, 6
- Mid Sympathetic
  - -Withdrawing Triad: Types 4, 5, 9
- Least Sympathetic
  - –Assertive Triad: Types 3, 7, 8

"I care what you are feeling"

# **Empathy-Sympathy Diversity Triads**

- Triads w/ all Degrees of Emp. & Sym.
- Main Triads
  - -8-9-1 (Gut); 2-3-4 (Heart); 5-6-7 (Head)
- Harmonic Triads (don't confuse with Harmony Triads)
  - -2-7-9 (Positive Outlook); 1-3-5 (Competent);4-6-8 (Emotionally Reactive)