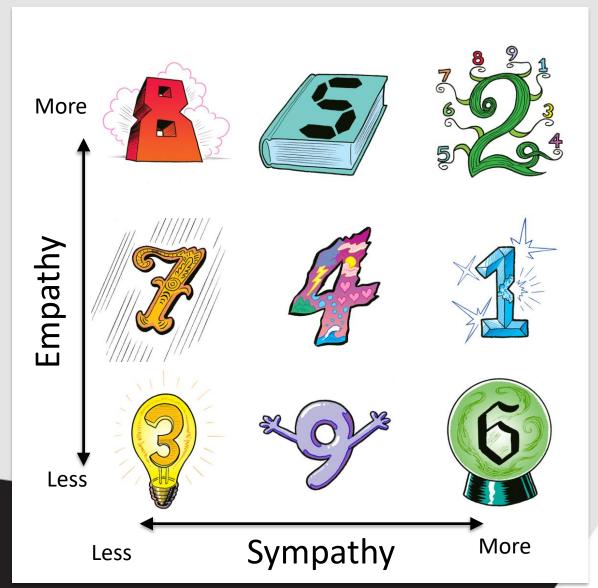

# Empathy—Sympathy Matrix

#### What each type might say...

- 1: I sense what you're feeling, and I really care, especially if there's an injustice
- 2: I deeply feel what you're feeling, and I really care
- 3: Not sure what you're feeling, and not sure it's important
- 4: I feel what you're feeling and care (center of matrix)
- 5: I strongly feel what you're feeling and, sure, I care
- 6: I really care what you're feeling but not sure I feel it myself
- 7: I sense your feelings but having fun is more important
- 8: I know exactly what you're feeling and really don't care
- 9: I'm not sure what you're feeling but I care, especially if your feelings will lead to conflict